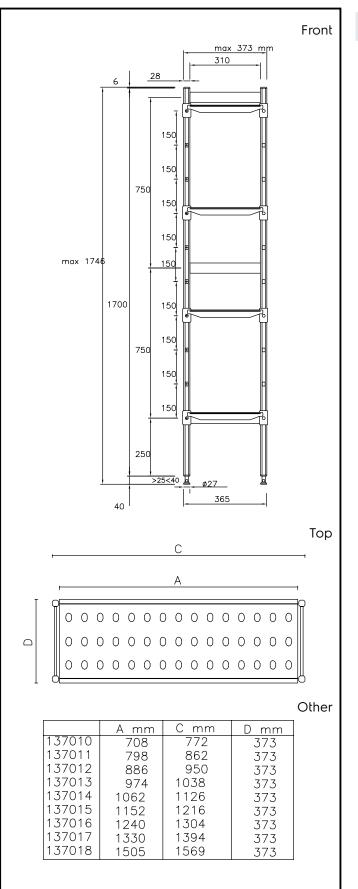

### Key Information:

| External dimensions, Width:  |         |
|------------------------------|---------|
| 137016 (ALS1304)             | 1304 mm |
| External dimensions, Depth:  | 373 mm  |
| External dimensions, Height: | 1700 mm |
| Max loading weight:          | 600 kg  |
| Net weight:                  | 22 kg   |
| Uprights                     | 2       |