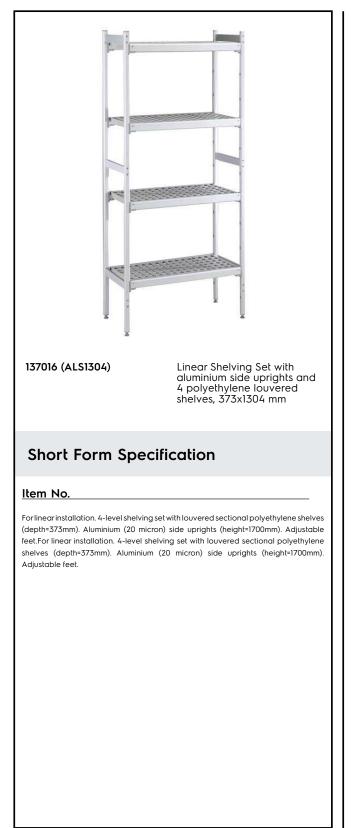

#### **Main Features**

 Complete shelving system allows rapid and easy fixing of the shelves to the uprights.

• GN 1/1, GN 1/2 and GN 1/3 can be inserted into the frame.

#### Construction

- Uprights and shelf frames constructed entirely in anodized aluminium (20 micron).
- 4 tiers.
- Shelves made by section of polyethylene tablets.
- Sectional polyethylene shelves are dishwasher safe.

### **Optional Accessories**

- Polyehtylene shelf with aluminium frame, 373x1240mm
- Angle joint for shelves PNC 850070 □ (depth=373mm)
- 2 swivelling wheels, 100mm PNC 850072 □
- 2 swivelling wheels with PNC 850073 D brakes, 100mm